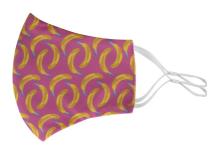

# CreaMask Adjust custom face mask

Custom made, washable and reusable two-layer face mask with adjustable elastic earloops and sublimation printed graphics. In adult size. Made of 100% polyester (140gr/m2) and 100% cotton (140 gr/m<sup>2</sup>) fabrics. Price includes sublimation printing. MOQ: 50 pc.