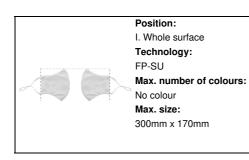

|
| Product specific details  |                                                                                                                                                                                                                                                                                                                                                                                                                                                                          |

### **Packing details**

| 400 pcs         |
|-----------------|
| 6.8 kg          |
| 6.2 kg          |
| 48 x 38 x 29 cm |
| 0.05359 m3      |
| 100 pcs         |
|                 |

# Printing info