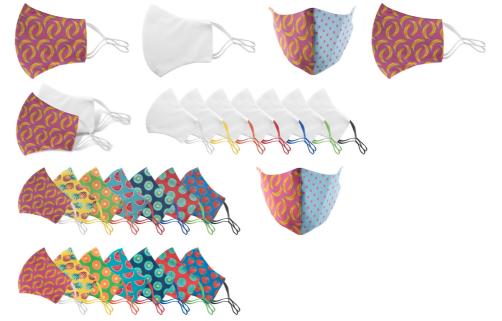

### AP718512-01



# CreaMask Adjust custom face mask

Custom made, washable and reusable two-layer face mask with adjustable elastic earloops and sublimation printed graphics. In adult size. Made of 100% polyester (140gr/m2) and 100% cotton (140 gr/m<sup>2</sup>) fabrics. Price includes sublimation printing. MOQ: 50 pc.

This mask is not personal protective equipment it does not have virus filtering properties, however, covering your face may help to reduce virus transmission to others.



### Other colours



# **Product information**

| Item number               | AP718512-01                                                                                                                                                                                                                                                                                                                                                                                                                                                              |
|---------------------------|----------------------------------------------------------------------------------------------------------------------------------------------------------------------------------------------------------------------------------------