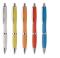

## **Product information**

| Item number               | AP721323-07                                                                                   |
|---------------------------|-----------------------------------------------------------------------------------------------|
| Product name              | ballpoint pen                                                                                 |
| Description               | Ballpoint pen with chrome details and ecological wheat straw plastic parts. With blue refill. |
| Colour(s)                 | green / silver                                                                                |
| Size                      | ø13×140 mm                                                                                    |
| Material(s)               | Wheat straw / Plastic (ABS)                                                                   |
| Individual product weight | 7 g                                                                                           |
| Country of origin         | CN                                                                                            |
| Tariff number             | 9608101000                                                                                    |
| EAN Code                  | 5996425312703                                                                                 |
| Product specific details  |                                                                                               |
| Pen type                  | Ballpoint pen                                                                                 |
| Mechanism type            | Push action                                                                                   |
| Refill colour             | blue                                                                                          |
| Refill type               | Normal refill                                                                                 |
| Refill ball size          | 1 mm                                                                                          |
| Packing details           |                                                                                               |
| Quantity                  | 1000 pcs                                                                                      |
| Gross weight              | 8 kg                                                                                          |
| Net weight                | 7 kg                                                                                          |
| Export carton dimensions  | 43 x 31 x 18 cm                                                                               |
| Cubage                    | 0.02399 m3                                                                                    |
| Inner carton quantity     | 50 pcs                                                                                        |
| Printing info             |                                                                                               |