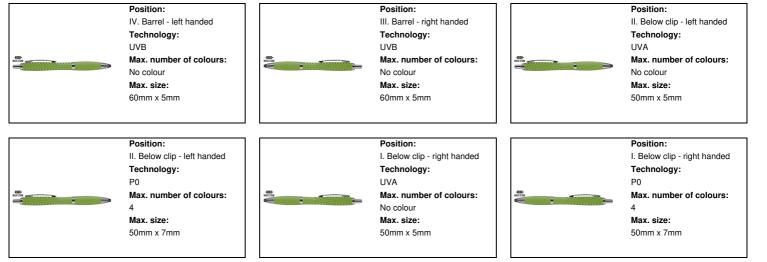

## **Product information**

| Item number               | AP721323-07                                                                                   |
|---------------------------|-----------------------------------------------------------------------------------------------|
| Product name              | ballpoint pen                                                                                 |
| Description               | Ballpoint pen with chrome details and ecological wheat straw plastic parts. With blue refill. |
| Colour(s)                 | green / silver                                                                                |
| Size                      | ø13×140 mm                                                                                    |
| Material(s)               | Wheat straw / Plastic (ABS)                                                                   |
| Individual product weight | 7 g                                                                                           |
| Country of origin         | CN                                                                                            |
| Tariff number             | 9608101000                                                                                    |
| EAN Code                  | 5996425312703                                                                                 |
| Product specific details  |                                                                                               |
| Pen type                  | Ballpoint pen                                                                                 |
| Mechanism type            | Push action                                                                                   |
| Refill colour             | blue                                                                                          |
| Refill type               | Normal refill                                                                                 |
| Refill ball size          | 1 mm                                                                                          |
| Packing details           |                                                                                               |
| Quantity                  | 1000 pcs                                                                                      |
| Gross weight              | 8 kg                                                                                          |
| Net weight                | 7 kg                                                                                          |
| Export carton dimensions  | 43 x 31 x 18 cm                                                                               |
| Cubage                    | 0.02399 m3                                                                                    |
| Inner carton quantity     | 50 pcs                                                                                        |
| Printing info             |                                                                                               |