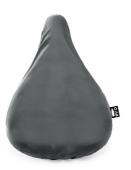

## Mapol RPET bicycle seat cover

Bicycle seat cover in 190T RPET polyester. With distinctive RPET label.

#### **Product information**

Item number AP722000-77

Product name RPET bicycle seat cover

Description

Bicycle seat cover in 190T RPET polyester. With distinctive RPET

label.

Colour(s) ash grey

Material(s) 190T recycled PET polyester