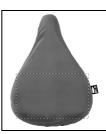

## Mapol RPET bicycle seat cover

Bicycle seat cover in 190T RPET polyester. With distinctive RPET label.

#### **Product information**

Item number AP722000-77

Product name RPET bicycle seat cover

Description

Bicycle seat cover in 190T RPET polyester. With distinctive RPET

label.

Colour(s) ash grey

Material(s) 190T recycled PET polyester