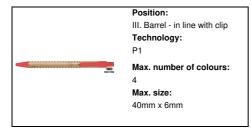

Roak bamboo ballpoint pen



Bamboo ballpoint pen with ecological wheat straw plastic parts. With blue refill.

### Other colours



### **Product information**

Item numberAP722054-05Product namebamboo ballpoint pen

Description

Bamboo ballpoint pen with ecological wheat straw plastic parts. With blue

refill.

Colour(s) red

Size Ø10×140 mm

Material(s) Bamboo / Plastic (ABS)

Individual product weight 6.5 g
Country of origin CN

 Tariff number
 9608101000

 EAN Code
 5996425608332

## Product specific details

Pen typeBallpoint penMechanism typePush actionRefill colourblueRefill ball size1 mm

## **Packing details**

Quantity1000 pcsGross weight7.2 kgNet weight6.5 kg

Export carton dimensions 43 x 31 x 18 cm

Cubage 0.02399 m3

Inner carton quantity 50 pcs

# **Printing info**