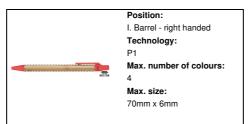

mboo ballpoint pen



Bamboo ballpoint pen with ecological wheat straw plastic parts. With blue refill.

### Other colours



### **Product information**

Item numberAP722054-05Product namebamboo ballpoint pen

Description

Bamboo ballpoint pen with ecological wheat straw plastic parts. With blue

refill.

Colour(s) red

Size Ø10×140 mm

Material(s) Bamboo / Plastic (ABS)

Individual product weight 6.5 g
Country of origin CN

 Tariff number
 9608101000

 EAN Code
 5996425608332

## Product specific details

Pen typeBallpoint penMechanism typePush actionRefill colourblueRefill ball size1 mm

## **Packing details**

Quantity1000 pcsGross weight7.2 kgNet weight6.5 kg

Export carton dimensions 43 x 31 x 18 cm

Cubage 0.02399 m3

Inner carton quantity 50 pcs

# **Printing info**