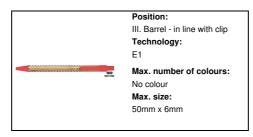

oak bamboo ballpoint pen



Bamboo ballpoint pen with ecological wheat straw plastic parts. With blue refill.

### Other colours



### **Product information**

Item numberAP722054-05Product namebamboo ballpoint pen

Description

Bamboo ballpoint pen with ecological wheat straw plastic parts. With blue

refill.

Colour(s) red

Size Ø10×140 mm

Material(s) Bamboo / Plastic (ABS)

Individual product weight 6.5 g
Country of origin CN

 Tariff number
 9608101000

 EAN Code
 5996425608332

## Product specific details

Pen typeBallpoint penMechanism typePush actionRefill colourblueRefill ball size1 mm

## **Packing details**

Quantity1000 pcsGross weight7.2 kgNet weight6.5 kg

Export carton dimensions 43 x 31 x 18 cm

Cubage 0.02399 m3

Inner carton quantity 50 pcs

# **Printing info**