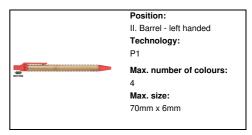

k bamboo ballpoint pen



Bamboo ballpoint pen with ecological wheat straw plastic parts. With blue refill.

### Other colours



### **Product information**

Item numberAP722054-05Product namebamboo ballpoint pen

Description

Bamboo ballpoint pen with ecological wheat straw plastic parts. With blue

refill.

Colour(s) red

Size Ø10×140 mm

Material(s) Bamboo / Plastic (ABS)

Individual product weight 6.5 g
Country of origin CN

 Tariff number
 9608101000

 EAN Code
 5996425608332

## Product specific details

Pen typeBallpoint penMechanism typePush actionRefill colourblueRefill ball size1 mm

## **Packing details**

Quantity1000 pcsGross weight7.2 kgNet weight6.5 kg

Export carton dimensions 43 x 31 x 18 cm

Cubage 0.02399 m3

Inner carton quantity 50 pcs

# **Printing info**