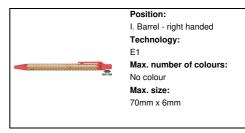

oo ballpoint pen



Bamboo ballpoint pen with ecological wheat straw plastic parts. With blue refill.

### Other colours



### **Product information**

Item numberAP722054-05Product namebamboo ballpoint pen

Description

Bamboo ballpoint pen with ecological wheat straw plastic parts. With blue

refill.

Colour(s) red

Size Ø10×140 mm

Material(s) Bamboo / Plastic (ABS)

Individual product weight 6.5 g
Country of origin CN

 Tariff number
 9608101000

 EAN Code
 5996425608332

## Product specific details

Pen typeBallpoint penMechanism typePush actionRefill colourblueRefill ball size1 mm

## **Packing details**

Quantity1000 pcsGross weight7.2 kgNet weight6.5 kg

Export carton dimensions 43 x 31 x 18 cm

Cubage 0.02399 m3

Inner carton quantity 50 pcs

# **Printing info**