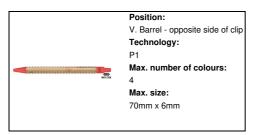

-05

# Roak bamboo ballpoint pen



Bamboo ballpoint pen with ecological wheat straw plastic parts. With blue refill.

### Other colours



### **Product information**

Item numberAP722054-05Product namebamboo ballpoint pen

Description

Bamboo ballpoint pen with ecological wheat straw plastic parts. With blue

refill.

Colour(s) red

Size Ø10×140 mm

Material(s) Bamboo / Plastic (ABS)

Individual product weight 6.5 g
Country of origin CN

 Tariff number
 9608101000

 EAN Code
 5996425608332

## Product specific details

Pen typeBallpoint penMechanism typePush actionRefill colourblueRefill ball size1 mm

## **Packing details**

Quantity1000 pcsGross weight7.2 kgNet weight6.5 kg

Export carton dimensions 43 x 31 x 18 cm

Cubage 0.02399 m3

Inner carton quantity 50 pcs

# **Printing info**