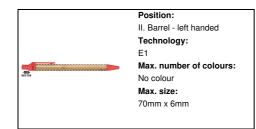

bamboo ballpoint pen



Bamboo ballpoint pen with ecological wheat straw plastic parts. With blue refill.

### Other colours



### **Product information**

Item numberAP722054-05Product namebamboo ballpoint pen

Description

Bamboo ballpoint pen with ecological wheat straw plastic parts. With blue

refill.

Colour(s) red

Size Ø10×140 mm

Material(s) Bamboo / Plastic (ABS)

Individual product weight 6.5 g
Country of origin CN

 Tariff number
 9608101000

 EAN Code
 5996425608332

## Product specific details

Pen typeBallpoint penMechanism typePush actionRefill colourblueRefill ball size1 mm

## **Packing details**

Quantity1000 pcsGross weight7.2 kgNet weight6.5 kg

Export carton dimensions 43 x 31 x 18 cm

Cubage 0.02399 m3

Inner carton quantity 50 pcs

# **Printing info**