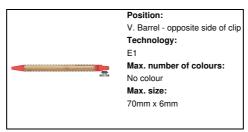

5

# Roak bamboo ballpoint pen



Bamboo ballpoint pen with ecological wheat straw plastic parts. With blue refill.

### Other colours



### **Product information**

Item numberAP722054-05Product namebamboo ballpoint pen

Description

Bamboo ballpoint pen with ecological wheat straw plastic parts. With blue

refill.

Colour(s) red

Size Ø10×140 mm

Material(s) Bamboo / Plastic (ABS)

Individual product weight 6.5 g
Country of origin CN

 Tariff number
 9608101000

 EAN Code
 5996425608332

## Product specific details

Pen typeBallpoint penMechanism typePush actionRefill colourblueRefill ball size1 mm

## **Packing details**

Quantity1000 pcsGross weight7.2 kgNet weight6.5 kg

Export carton dimensions 43 x 31 x 18 cm

Cubage 0.02399 m3

Inner carton quantity 50 pcs

# **Printing info**