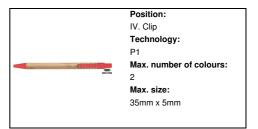

# Roak bamboo ballpoint pen



Bamboo ballpoint pen with ecological wheat straw plastic parts. With blue refill.

### Other colours



### **Product information**

Item numberAP722054-05Product namebamboo ballpoint pen

Description

Bamboo ballpoint pen with ecological wheat straw plastic parts. With blue

refill.

Colour(s) red

Size Ø10×140 mm

Material(s) Bamboo / Plastic (ABS)

Individual product weight 6.5 g
Country of origin CN

 Tariff number
 9608101000

 EAN Code
 5996425608332

## Product specific details

Pen typeBallpoint penMechanism typePush actionRefill colourblueRefill ball size1 mm

## **Packing details**

Quantity1000 pcsGross weight7.2 kgNet weight6.5 kg

Export carton dimensions 43 x 31 x 18 cm

Cubage 0.02399 m3

Inner carton quantity 50 pcs

# **Printing info**