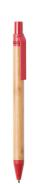

# Roak bamboo ballpoint pen

Bamboo ballpoint pen with ecological wheat straw plastic parts. With blue refill.

### **Product information**

Item numberAP722054-05Product namebamboo ballpoint pen

Description

Bamboo ballpoint pen with ecological wheat straw plastic parts. With blue

refill.

Colour(s) red

Size Ø10×140 mm