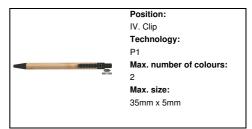

22054-10

# Roak bamboo ballpoint pen



Bamboo ballpoint pen with ecological wheat straw plastic parts. With blue refill.





#### **Product information**

Item numberAP722054-10Product namebamboo ballpoint pen

Description

Bamboo ballpoint pen with ecological wheat straw plastic parts. With blue

refill. black

Colour(s) black
Size Ø10×140 mm

Material(s) Bamboo / Plastic (ABS)

Individual product weight 6.5 g
Country of origin CN

 Tariff number
 9608101000

 EAN Code
 5996425608356

## Product specific details

Pen typeBallpoint penMechanism typePush actionRefill colourblueRefill ball size1 mm

## **Packing details**

Quantity1000 pcsGross weight7.2 kgNet weight6.5 kg

Export carton dimensions 43 x 31 x 18 cm

Cubage 0.02399 m3

Inner carton quantity 50 pcs

# **Printing info**