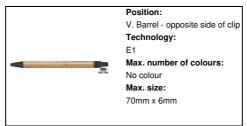

P722054-10

# Roak bamboo ballpoint pen



Bamboo ballpoint pen with ecological wheat straw plastic parts. With blue refill.





#### **Product information**

Item numberAP722054-10Product namebamboo ballpoint pen

Description

Bamboo ballpoint pen with ecological wheat straw plastic parts. With blue

refill. black

Colour(s) black
Size Ø10×140 mm

Material(s) Bamboo / Plastic (ABS)

Individual product weight 6.5 g
Country of origin CN

 Tariff number
 9608101000

 EAN Code
 5996425608356

## Product specific details

Pen typeBallpoint penMechanism typePush actionRefill colourblueRefill ball size1 mm

## **Packing details**

Quantity1000 pcsGross weight7.2 kgNet weight6.5 kg

Export carton dimensions 43 x 31 x 18 cm

Cubage 0.02399 m3

Inner carton quantity 50 pcs

# **Printing info**