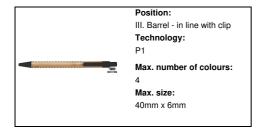

054-10

# Roak bamboo ballpoint pen



Bamboo ballpoint pen with ecological wheat straw plastic parts. With blue refill.





#### **Product information**

Item numberAP722054-10Product namebamboo ballpoint pen

Description

Bamboo ballpoint pen with ecological wheat straw plastic parts. With blue

refill. black

Colour(s) black
Size Ø10×140 mm

Material(s) Bamboo / Plastic (ABS)

Individual product weight 6.5 g
Country of origin CN

 Tariff number
 9608101000

 EAN Code
 5996425608356

## Product specific details

Pen typeBallpoint penMechanism typePush actionRefill colourblueRefill ball size1 mm

## **Packing details**

Quantity1000 pcsGross weight7.2 kgNet weight6.5 kg

Export carton dimensions 43 x 31 x 18 cm

Cubage 0.02399 m3

Inner carton quantity 50 pcs

# **Printing info**