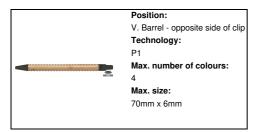

AP722054-10

# Roak bamboo ballpoint pen



Bamboo ballpoint pen with ecological wheat straw plastic parts. With blue refill.





#### **Product information**

Item numberAP722054-10Product namebamboo ballpoint pen

Description

Bamboo ballpoint pen with ecological wheat straw plastic parts. With blue

refill. black

Colour(s) black
Size Ø10×140 mm

Material(s) Bamboo / Plastic (ABS)

Individual product weight 6.5 g
Country of origin CN

 Tariff number
 9608101000

 EAN Code
 5996425608356

## Product specific details

Pen typeBallpoint penMechanism typePush actionRefill colourblueRefill ball size1 mm

## **Packing details**

Quantity1000 pcsGross weight7.2 kgNet weight6.5 kg

Export carton dimensions 43 x 31 x 18 cm

Cubage 0.02399 m3

Inner carton quantity 50 pcs

# **Printing info**