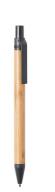

# Roak bamboo ballpoint pen

Bamboo ballpoint pen with ecological wheat straw plastic parts. With blue refill.

#### **Product information**

Item numberAP722054-10Product namebamboo ballpoint pen

Description

Bamboo ballpoint pen with ecological wheat straw plastic parts. With blue

refill. black

Colour(s) black
Size Ø10×140 mm

## Product specific details

Pen typeBallpoint penMechanism typePush actionRefill colourblueRefill ball size1 mm