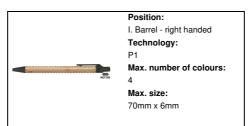

# Roak bamboo ballpoint pen



Bamboo ballpoint pen with ecological wheat straw plastic parts. With blue refill.





#### **Product information**

Item numberAP722054-10Product namebamboo ballpoint pen

Description

Bamboo ballpoint pen with ecological wheat straw plastic parts. With blue

refill. black

Colour(s) black
Size Ø10×140 mm

Material(s) Bamboo / Plastic (ABS)

Individual product weight 6.5 g
Country of origin CN

 Tariff number
 9608101000

 EAN Code
 5996425608356

## Product specific details

Pen typeBallpoint penMechanism typePush actionRefill colourblueRefill ball size1 mm

## **Packing details**

Quantity1000 pcsGross weight7.2 kgNet weight6.5 kg

Export carton dimensions 43 x 31 x 18 cm

Cubage 0.02399 m3

Inner carton quantity 50 pcs

# **Printing info**