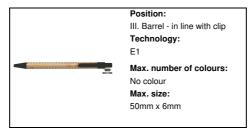

4-10

# Roak bamboo ballpoint pen



Bamboo ballpoint pen with ecological wheat straw plastic parts. With blue refill.





#### **Product information**

Item numberAP722054-10Product namebamboo ballpoint pen

Description

Bamboo ballpoint pen with ecological wheat straw plastic parts. With blue

refill. black

Colour(s) black
Size Ø10×140 mm

Material(s) Bamboo / Plastic (ABS)

Individual product weight 6.5 g
Country of origin CN

 Tariff number
 9608101000

 EAN Code
 5996425608356

## Product specific details

Pen typeBallpoint penMechanism typePush actionRefill colourblueRefill ball size1 mm

## **Packing details**

Quantity1000 pcsGross weight7.2 kgNet weight6.5 kg

Export carton dimensions 43 x 31 x 18 cm

Cubage 0.02399 m3

Inner carton quantity 50 pcs

# **Printing info**