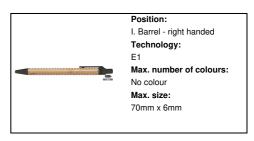

Roak bamboo ballpoint pen



Bamboo ballpoint pen with ecological wheat straw plastic parts. With blue refill.





#### **Product information**

Item numberAP722054-10Product namebamboo ballpoint pen

Description

Bamboo ballpoint pen with ecological wheat straw plastic parts. With blue

refill. black

Colour(s) black
Size Ø10×140 mm

Material(s) Bamboo / Plastic (ABS)

Individual product weight 6.5 g
Country of origin CN

 Tariff number
 9608101000

 EAN Code
 5996425608356

## Product specific details

Pen typeBallpoint penMechanism typePush actionRefill colourblueRefill ball size1 mm

## **Packing details**

Quantity1000 pcsGross weight7.2 kgNet weight6.5 kg

Export carton dimensions 43 x 31 x 18 cm

Cubage 0.02399 m3

Inner carton quantity 50 pcs

# **Printing info**