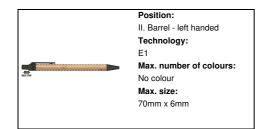

# Roak bamboo ballpoint pen



Bamboo ballpoint pen with ecological wheat straw plastic parts. With blue refill.





#### **Product information**

Item numberAP722054-10Product namebamboo ballpoint pen

Description

Bamboo ballpoint pen with ecological wheat straw plastic parts. With blue

refill. black

Colour(s) black
Size Ø10×140 mm

Material(s) Bamboo / Plastic (ABS)

Individual product weight 6.5 g
Country of origin CN

 Tariff number
 9608101000

 EAN Code
 5996425608356

## Product specific details

Pen typeBallpoint penMechanism typePush actionRefill colourblueRefill ball size1 mm

## **Packing details**

Quantity1000 pcsGross weight7.2 kgNet weight6.5 kg

Export carton dimensions 43 x 31 x 18 cm

Cubage 0.02399 m3

Inner carton quantity 50 pcs

# **Printing info**