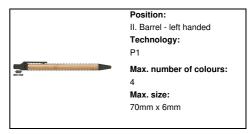

10

# Roak bamboo ballpoint pen



Bamboo ballpoint pen with ecological wheat straw plastic parts. With blue refill.





#### **Product information**

Item numberAP722054-10Product namebamboo ballpoint pen

Description

Bamboo ballpoint pen with ecological wheat straw plastic parts. With blue

refill. black

Colour(s) black
Size Ø10×140 mm

Material(s) Bamboo / Plastic (ABS)

Individual product weight 6.5 g
Country of origin CN

 Tariff number
 9608101000

 EAN Code
 5996425608356

## Product specific details

Pen typeBallpoint penMechanism typePush actionRefill colourblueRefill ball size1 mm

## **Packing details**

Quantity1000 pcsGross weight7.2 kgNet weight6.5 kg

Export carton dimensions 43 x 31 x 18 cm

Cubage 0.02399 m3

Inner carton quantity 50 pcs

# **Printing info**