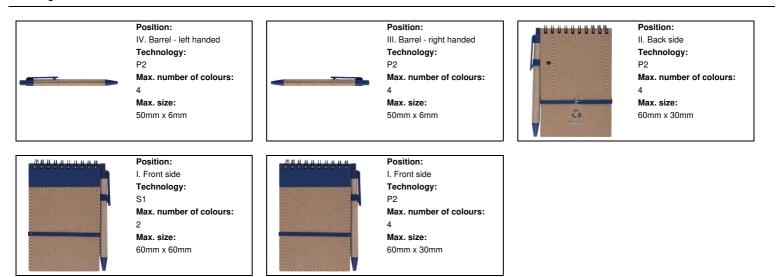

|
| Net weight                | 7.5 kg                                                                                                     |
| Export carton dimensions  | 45 x 31 x 17 cm                                                                                            |
| Cubage                    | 0.02441 m3                                                                                                 |
| Inner carton quantity     | 50 pcs                                                                                                     |
|                           |                                                                                                            |

## Printing info