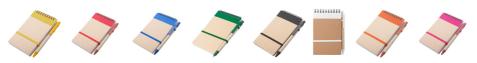

## AP731629-06A

Ecocard notebook

Recycled paper, spiral notebook with 70 lined sheets. With recycled paper ballpoint pen, with blue refill.





## Other colours



## **Product information**

| Item number               | AP731629-06A                                                                                               |
|---------------------------|------------------------------------------------------------------------------------------------------------|
| Product name              | notebook                                                                                                   |
| Description               | Recycled paper, spiral notebook with 70 lined sheets. With recycled paper ballpoint pen, with blue refill. |
| Colour(s)                 | dark blue / natural                                                                                        |
| Size                      | 90×146×8 mm