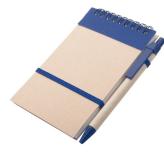

## AP731629-06A

Ecocard notebook

Recycled paper, spiral notebook with 70 lined sheets. With recycled paper ballpoint pen, with blue refill.

## **Product information**

| Item number               | AP731629-06A                                                                                               |
|---------------------------|------------------------------------------------------------------------------------------------------------|
| Product name              | notebook                                                                                                   |
| Description               | Recycled paper, spiral notebook with 70 lined sheets. With recycled paper ballpoint pen, with blue refill. |
| Colour(s)                 | dark blue / natural                                                                                        |
| Size                      | 90×146×8 mm                                                                                                |
| Material(s)               | Recycled paper (70 g/m2)                                                                                   |
| Individual product weight | 75 g                                                                                                       |
| Country of origin         | CN                                                                                                         |
| Tariff number             | 4820103000                                                                                                 |
| EAN Code                  | 5996425820307                                                                                              |
| Product specific details  |                                                                                                            |
| Pen type                  | Ballpoint pen                                                                                              |
| Refill colour             | blue                                                                                                       |
| Packing details           |                                                                                                            |
| Quantity                  | 100 pcs                                                                                                    |
| Gross weight              | 8.5 kg                                                                                                     |
| Net weight                | 7.5 kg                                                                                                     |
| Export carton dimensions  | 45 x 31 x 17 cm                                                                                            |
| Cubage                    | 0.02441 m3                                                                                                 |
| Inner carton quantity     | 50 pcs                                                                                                     |
|                           |                                                                                                            |