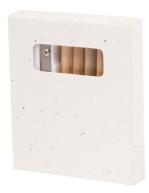

## Elaris colouring set

Colouring set in seed paper box. Including 6 wooden coloured pencils, sharpener and 20 sheets colouring book. The seed paper box contains petunia seeds in assorted colours, which can be planted after use.