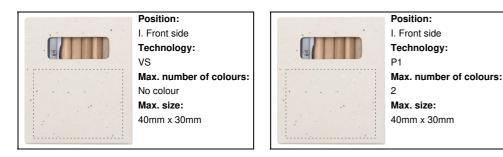

|
| Product specific details  |                                                                                                                                                                                                              |

# **Packing details**

| Quantity                 | 400 pcs         |
|--------------------------|-----------------|
| Gross weight             | 13 kg           |
| Net weight               | 12 kg           |
| Export carton dimensions | 38 x 37 x 31 cm |
| Cubage                   | 0.04444 m3      |
| Inner carton quantity    | 50 pcs          |
|                          |                 |

# Printing info