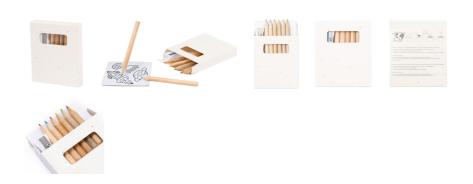

## Elaris colouring set

Colouring set in seed paper box. Including 6 wooden coloured pencils, sharpener and 20 sheets colouring book. The seed paper box contains petunia seeds in assorted colours, which can be planted after use.