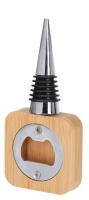

## Pomni bottle stopper opener

Bamboo and stainless steel bottle stopper with bottle opener.

F

## **Product information**

| Item number               | AP735496-B                                                    |
|---------------------------|---------------------------------------------------------------|
| Product name              | bottle stopper opener                                         |
| Description               | Bamboo and stainless steel bottle stopper with bottle opener. |
| Colour(s)                 | natural                                                       |
| Size                      | 53×115×15 mm                                                  |
| Material(s)               | Bamboo / Stainless steel                                      |
| Individual product weight | 65 g                                                          |
| Country of origin         | CN                                                            |
| Tariff number             | 8205510000                                                    |
| EAN Code                  | 5996425880004                                                 |
| Product specific details  |                                                               |
| Packing details           |                                                               |
| Quantity                  | 200 pcs                                                       |
| Gross weight              | 14 kg                                                         |
| Net weight                | 13 kg                                                         |
| Export carton dimensions  | 54 x 28 x 34 cm                                               |
| Cubage                    | 0.05141 m3                                                    |
| Inner carton quantity     | 100 pcs                                                       |
| Printing info             |                                                               |