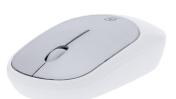

# Doryt RCS optical mouse

Wireless optical mouse in recycled ABS plastic and recycled aluminium housing. Operates with 1AA battery, delivered without battery.

#### **Product information**

Item numberAP735511-21Product nameoptical mouse

Description Wireless optical mouse in recycled ABS plastic and recycled aluminium housing. Operates

with 1AA battery, delivered without battery.

Colour(s) silve

Size 110×25×60 mm

Material(s) Recycled ABS / Recycled aluminium

Individual product weight 62.5 g
Country of origin CN

Tariff number 8471607000 EAN Code 5996425880332