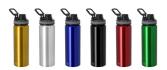

### AP735522-01

# Fouler recycled aluminium sport bottle



Recycled aluminium sport bottle with drink lid and carry handle,  $800 \; \text{ml}.$ 



### Other colours



#### **Product information**

Colour(s)

Capacity

Material(s)

Size

Item number AP735522-01

Product name recycled aluminium sport bottle

Description Recycled aluminium sport bottle with drink lid and carry handle, 800

ml. white

ø80×243 mm

800 ml

Recycled aluminium

150 g CN

9617000000 5996425880578

**Product specific details** 

Individual product weight

## **Packing details**

Country of origin

Tariff number

**EAN Code** 

Quantity30 pcsGross weight5.5 kgNet weight4.5 kg

Export carton dimensions 42 x 49 x 27 cm Cubage 0.05613 m3

**Printing info**