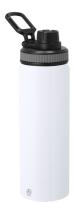

# Fouler recycled aluminium sport bottle

Recycled aluminium sport bottle with drink lid and carry handle,  $800 \; \text{ml}.$ 