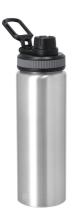

Other colours



| Item number               | AP735522-21                                                              |
|---------------------------|--------------------------------------------------------------------------|
| Product name              | recycled aluminium sport bottle                                          |
| Description               | Recycled aluminium sport bottle with drink lid and carry handle, 800 ml. |
| Colour(s)                 | silver                                                                   |
| Size                      | ø80×243 mm                                                               |
| Capacity                  | 800 ml                                                                   |
| Material(s)               | Recycled alumini