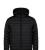

## Likpan RPET jacket

Wind and water resistant, zipped padded jacket with zipped side pockets and adjustable hood. With RPET polyester pouch. 100% RPET polyester with distinctive RPET label.

Other colours

## **Product information**

Item numberAP735297-06A\_XLProduct nameRPET jacket

Description Wind and water resistant, zipped padded jacket with zipped side pockets and adjustable hood. With RPET

polyester pouch. 100% RPET polyester with distinctive RPET label.