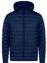

## Likpan RPET jacket

Wind and water resistant, zipped padded jacket with zipped side pockets and adjustable hood. With RPET polyester pouch. 100% RPET polyester with distinctive RPET label.

Other colours

## **Product information**

Item numberAP735297-06A\_XLProduct nameRPET jacket

Description Wind and water resistant, zipped padded jacket with zipped side pockets and adjustable hood. With RPET

polyester pouch. 100% RPET polyester with distinctive RPET label.