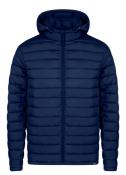

## Likpan RPET jacket

Wind and water resistant, zipped padded jacket with zipped side pockets and adjustable hood. With RPET polyester pouch. 100% RPET polyester with distinctive RPET label.

Other colours

## **Product information**

Item numberAP735297-06A\_XLProduct nameRPET jacket

Description Wind and water resistant, zipped padded jacket with zipped side pockets and adjustable hood. With RPET

polyester pouch. 100% RPET polyester with distinctive RPET label.