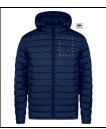

## Likpan RPET jacket

Wind and water resistant, zipped padded jacket with zipped side pockets and adjustable hood. With RPET polyester pouch. 100% RPET polyester with distinctive RPET label.

Other colours

## **Product information**

Item numberAP735297-06A\_XLProduct nameRPET jacket

Description Wind and water resistant, zipped padded jacket with zipped side pockets and adjustable hood. With RPET

polyester pouch. 100% RPET polyester with distinctive RPET label.

dark blue

Material(s) Recycled PET polyester

Individual product weight 633.33 g
Country of origin CN

 Tariff number
 6202401019

 EAN Code
 5996425843054

Product specific details