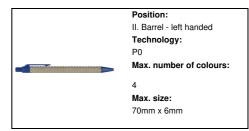

### AP791082-06

## Tori ballpoint pen

Recycled paper ballpoint pen, with blue refill.



#### Other colours



### **Product information**

Item numberAP791082-06Product nameballpoint pen

Description Recycled paper ballpoint pen, with blue

refill.

 $\begin{array}{lll} \mbox{Colour(s)} & \mbox{blue / natural} \\ \mbox{Size} & \mbox{$\emptyset 9 \times 137$ mm} \\ \mbox{Material(s)} & \mbox{Recycled paper} \\ \end{array}$ 

Individual product weight 5.5 g
Country of origin CN

Tariff number 9608101000 EAN Code 5996425301356

### Product specific details

Pen type Ballpoint pen

Refill colour blue
Refill ball size 1 mm

# Packing details

Quantity1000 pcsGross weight6.5 kgNet weight5.5 kg

# **Printing info**