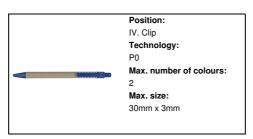

### AP791082-06

## Tori ballpoint pen

Recycled paper ballpoint pen, with blue refill.



#### Other colours



### **Product information**

Item numberAP791082-06Product nameballpoint pen

Description Recycled paper ballpoint pen, with blue

refill.

 $\begin{array}{lll} \mbox{Colour(s)} & \mbox{blue / natural} \\ \mbox{Size} & \mbox{$\emptyset 9 \times 137$ mm} \\ \mbox{Material(s)} & \mbox{Recycled paper} \\ \end{array}$ 

Individual product weight 5.5 g
Country of origin CN

Tariff number 9608101000 EAN Code 5996425301356

### Product specific details

Pen type Ballpoint pen

Refill colour blue
Refill ball size 1 mm

# Packing details

Quantity1000 pcsGross weight6.5 kgNet weight5.5 kg

# **Printing info**