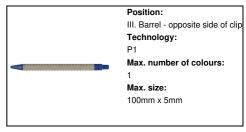

### AP791082-06

## Tori ballpoint pen

Recycled paper ballpoint pen, with blue refill.



#### Other colours



### **Product information**

Item numberAP791082-06Product nameballpoint pen

Description Recycled paper ballpoint pen, with blue

refill.

 $\begin{array}{lll} \mbox{Colour(s)} & \mbox{blue / natural} \\ \mbox{Size} & \mbox{$\emptyset 9 \times 137$ mm} \\ \mbox{Material(s)} & \mbox{Recycled paper} \\ \end{array}$ 

Individual product weight 5.5 g
Country of origin CN

Tariff number 9608101000 EAN Code 5996425301356

### Product specific details

Pen type Ballpoint pen

Refill colour blue
Refill ball size 1 mm

# Packing details

Quantity1000 pcsGross weight6.5 kgNet weight5.5 kg

# **Printing info**