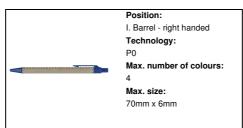

### AP791082-06

## Tori ballpoint pen

Recycled paper ballpoint pen, with blue refill.



#### Other colours



### **Product information**

Item numberAP791082-06Product nameballpoint pen

Description Recycled paper ballpoint pen, with blue

refill.

 $\begin{array}{lll} \mbox{Colour(s)} & \mbox{blue / natural} \\ \mbox{Size} & \mbox{$\emptyset 9 \times 137$ mm} \\ \mbox{Material(s)} & \mbox{Recycled paper} \\ \end{array}$ 

Individual product weight 5.5 g
Country of origin CN

Tariff number 9608101000 EAN Code 5996425301356

### Product specific details

Pen type Ballpoint pen

Refill colour blue
Refill ball size 1 mm

# Packing details

Quantity1000 pcsGross weight6.5 kgNet weight5.5 kg

# **Printing info**