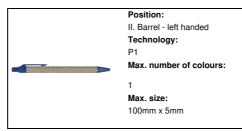

### AP791082-06

## Tori ballpoint pen

Recycled paper ballpoint pen, with blue refill.



#### Other colours



### **Product information**

Item numberAP791082-06Product nameballpoint pen

Description Recycled paper ballpoint pen, with blue

refill.

 $\begin{array}{lll} \mbox{Colour(s)} & \mbox{blue / natural} \\ \mbox{Size} & \mbox{$\emptyset 9 \times 137$ mm} \\ \mbox{Material(s)} & \mbox{Recycled paper} \\ \end{array}$ 

Individual product weight 5.5 g
Country of origin CN

Tariff number 9608101000 EAN Code 5996425301356

### Product specific details

Pen type Ballpoint pen

Refill colour blue
Refill ball size 1 mm

# Packing details

Quantity1000 pcsGross weight6.5 kgNet weight5.5 kg

# **Printing info**