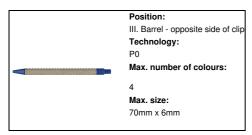

### AP791082-06

## Tori ballpoint pen

Recycled paper ballpoint pen, with blue refill.



#### Other colours



### **Product information**

Item numberAP791082-06Product nameballpoint pen

Description Recycled paper ballpoint pen, with blue

refill.

 $\begin{array}{lll} \mbox{Colour(s)} & \mbox{blue / natural} \\ \mbox{Size} & \mbox{$\emptyset 9 \times 137$ mm} \\ \mbox{Material(s)} & \mbox{Recycled paper} \\ \end{array}$ 

Individual product weight 5.5 g
Country of origin CN

Tariff number 9608101000 EAN Code 5996425301356

### Product specific details

Pen type Ballpoint pen

Refill colour blue
Refill ball size 1 mm

# Packing details

Quantity1000 pcsGross weight6.5 kgNet weight5.5 kg

# **Printing info**