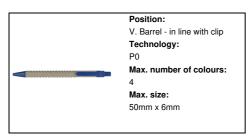

### AP791082-06

## Tori ballpoint pen

Recycled paper ballpoint pen, with blue refill.



#### Other colours



### **Product information**

Item numberAP791082-06Product nameballpoint pen

Description Recycled paper ballpoint pen, with blue

refill.

 $\begin{array}{lll} \mbox{Colour(s)} & \mbox{blue / natural} \\ \mbox{Size} & \mbox{$\emptyset 9 \times 137$ mm} \\ \mbox{Material(s)} & \mbox{Recycled paper} \\ \end{array}$ 

Individual product weight 5.5 g
Country of origin CN

Tariff number 9608101000 EAN Code 5996425301356

### Product specific details

Pen type Ballpoint pen

Refill colour blue
Refill ball size 1 mm

# Packing details

Quantity1000 pcsGross weight6.5 kgNet weight5.5 kg

# **Printing info**