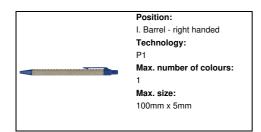

### AP791082-06

## Tori ballpoint pen

Recycled paper ballpoint pen, with blue refill.



#### Other colours



### **Product information**

Item numberAP791082-06Product nameballpoint pen

Description Recycled paper ballpoint pen, with blue

refill.

 $\begin{array}{lll} \mbox{Colour(s)} & \mbox{blue / natural} \\ \mbox{Size} & \mbox{$\emptyset 9 \times 137$ mm} \\ \mbox{Material(s)} & \mbox{Recycled paper} \\ \end{array}$ 

Individual product weight 5.5 g
Country of origin CN

Tariff number 9608101000 EAN Code 5996425301356

### Product specific details

Pen type Ballpoint pen

Refill colour blue
Refill ball size 1 mm

# Packing details

Quantity1000 pcsGross weight6.5 kgNet weight5.5 kg

# **Printing info**