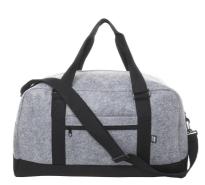

## Refelt Travel RPET felt sports bag

Two-tone RPET felt sports bag with zipped main comparment, zipped front pocket and adjustable shoulder strap. With distinctive RPET label.