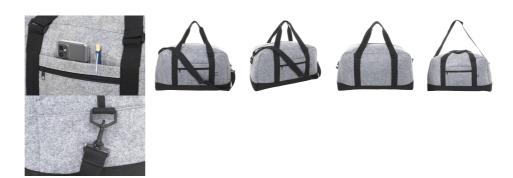

## Refelt Travel RPET felt sports bag

Two-tone RPET felt sports bag with zipped main comparment, zipped front pocket and adjustable shoulder strap. With distinctive RPET label.