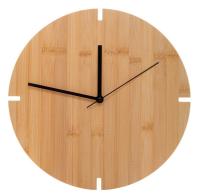

## Tokei bamboo wall clock

Round bamboo wall clock. Operates with 1 AA battery, without battery.

#### **Product information**

Item number AP800758

Product name bamboo wall clock

Description Round bamboo wall clock. Operates with 1 AA battery, without

battery. natural ø300 mm

Material(s) Bamboo
Individual product weight 416.67 g
Country of origin CN