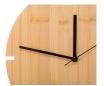

## Tokei bamboo wall clock

Round bamboo wall clock. Operates with 1 AA battery, without battery.

#### **Product information**

Item number AP800758

Product name bamboo wall clock

Description Round bamboo wall clock. Operates with 1 AA battery, without

battery. natural ø300 mm

Material(s) Bamboo
Individual product weight 416.67 g
Country of origin CN