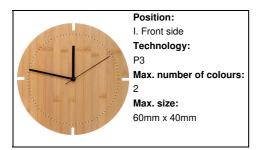

#### AP800758

## Tokei bamboo wall clock



Round bamboo wall clock. Operates with 1 AA battery, without battery.











#### Other colours

Colour(s)

Size

#### **Product information**

Item number AP800758

Product name bamboo wall clock

Description Round bamboo wall clock. Operates with 1 AA battery, without

battery. natural ø300 mm

Material(s) Bamboo
Individual product weight 416.67 g
Country of origin CN

Tariff number 9105210000 EAN Code 5996425792574

## **Product specific details**

# Battery included

# Packing details

Quantity12 pcsGross weight7.5 kgNet weight5 kg

Export carton dimensions 60 x 33 x 33 cm Cubage 0.06534 m3

## **Printing info**