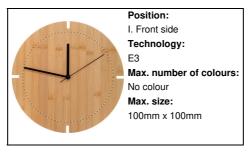

#### AP800758

## Tokei bamboo wall clock



Round bamboo wall clock. Operates with 1 AA battery, without battery.











#### Other colours

Colour(s)

Size

#### **Product information**

Item number AP800758

Product name bamboo wall clock

Description Round bamboo wall clock. Operates with 1 AA battery, without

battery. natural ø300 mm

Material(s) Bamboo
Individual product weight 416.67 g
Country of origin CN

Tariff number 9105210000 EAN Code 5996425792574

## **Product specific details**

# Battery included

# Packing details

Quantity12 pcsGross weight7.5 kgNet weight5 kg

Export carton dimensions 60 x 33 x 33 cm Cubage 0.06534 m3

## **Printing info**