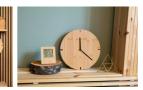

## Tokei bamboo wall clock

Round bamboo wall clock. Operates with 1 AA battery, without battery.

#### **Product information**

Item number AP800758

Product name bamboo wall clock

Description Round bamboo wall clock. Operates with 1 AA battery, without

battery. natural ø300 mm

Material(s) Bamboo
Individual product weight 416.67 g
Country of origin CN