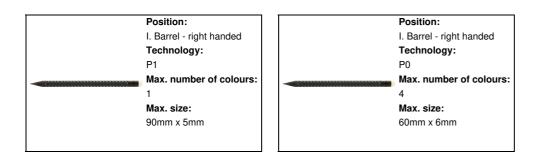

## **Product information**

| Item number               | AP808072-10                                                                                                                                                                           |
|---------------------------|---------------------------------------------------------------------------------------------------------------------------------------------------------------------------------------|
| Product name              | inkless pen                                                                                                                                                                           |
| Description               | Recycled paper long-lasting inkless pen with black details and eraser. With metal alloy tip which oxidizes the paper. This pen writes similarly to a pencil, and it is also erasable. |
| Colour(s)                 | black                                                                                                                                                                                 |
| Size                      | ø6×160 mm                                                                                                                                                                             |
| Material(s)               | Recycled paper / Metal                                                                                                                                                                |
| Individual product weight | 5 g                                                                                                                                                                                   |
| Country of origin         | CN                                                                                                                                                                                    |
| Tariff number             | 9608990000                                                                                                                                                                            |
| EAN Code                  | 5996425816423                                                                                                                                                                         |
| Product specific details  |                                                                                                                                                                                       |
| Pen type                  | Inkless pen                                                                                                                                                                           |
| Refill colour             | black                                                                                                                                                                                 |
| Refill ball size          | 1 mm                                                                                                                                                                                  |
| Packing details           |                                                                                                                                                                                       |
| Quantity                  | 1000 pcs                                                                                                                                                                              |
| Gross weight              | 6 kg                                                                                                                                                                                  |
| Net weight                | 5 kg                                                                                                                                                                                  |
| Export carton dimensions  | 35 x 35 x 16 cm                                                                                                                                                                       |
| Cubage                    | 0.0196 m3                                                                                                                                                                             |
| Printing info             |                                                                                                                                                                                       |