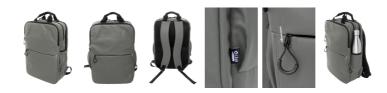

## **Product information**

Waterproof RPET backpack with 2 zipped compartments, 2 zipped front pockets, side pockets and padded laptop (16") compartment. With trolley strap, padded back and shoulder straps. PU coated 600D RPET polyester, with distinctive RPET label.

| Item number               | AP808136-80                                                                                                                                                                                                                                           |
|---------------------------|-------------------------------------------------------------------------------------------------------------------------------------------------------------------------------------------------------------------------------------------------------|
| Product name              | RPET backpack                                                                                                                                                                                                                                         |
| Description               | Waterproof RPET backpack with 2 zipped compartments, 2 zipped front pockets, side<br>pockets and padded laptop (16") compartment. With trolley strap, padded back and<br>shoulder straps. PU coated 600D RPET polyester, with distinctive RPET label. |
| Colour(s)                 | grey                                                                                                                                                                                                                                                  |
| Size                      | 300×420×150 mm                                                                                                                                                                                                                                        |
| Material(s)               | 600D recycled PET polyester / PU leather                                                                                                                                                                                                              |
| Individual product weight | 506.67 g                                                                                                                                                                                                                                              |
| Country of origin         | CN                                                                                                                                                                                                                                                    |
| Tariff number             | 4202929190                                                                                                                                                                                                                                            |
| EAN Code                  | 5996425871484                                                                                                                                                                                                                                         |
| Product specific details  |                                                                                                                                                                                                                                                       |
| Bag load capacity         | 12 kg                                                                                                                                                                                                                                                 |
| Packing details           |                                                                                                                                                                                                                                                       |
| Quantity                  | 15 pcs                                                                                                                                                                                                                                                |
| Gross weight              | 8.5 kg                                                                                                                                                                                                                                                |
| Net weight                | 7.6 kg                                                                                                                                                                                                                                                |
| Export carton dimensions  | 48 x 35 x 63 cm                                                                                                                                                                                                                                       |
| Cubage                    | 0.10584 m3                                                                                                                                                                                                                                            |
| Printing info             |                                                                                                                                                                                                                                                       |