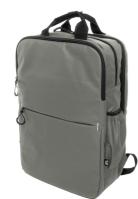

## Stanford RPET backpack

Other colours

## **Product information**

Waterproof RPET backpack with 2 zipped compartments, 2 zipped front pockets, side pockets and padded laptop (16") compartment. With trolley strap, padded back and shoulder straps. PU coated 600D RPET polyester, with distinctive RPET label.