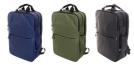

## AP808136-80

## Stanford RPET backpack



Other colours



## **Product information**

Waterproof RPET backpack with 2 zipped compartments, 2 zipped front pockets, side pockets and padded laptop (16") compartment. With trolley strap, padded back and shoulder straps. PU coated 600D RPET polyester, with distinctive RPET label.



| Item number               | AP808136-80                                                                                                                                                                                                                                           |
|---------------------------|----------------------------------------------------------------------------------------------------------------------------------------------------------------------------------------------------------------------------