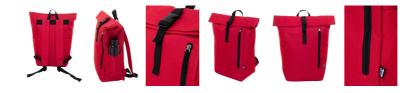

## Reback RPET backpack

RPET rolltop backpack with buckle closure, laptop (14") compartment and zipped front pocket. With padded back and shoulder straps. 600D RPET polyester with distinctive RPET label.

## **Product information**

Item numberAP808139-05Product nameRPET backpack

RPET rolltop backpack with buckle closure, laptop (14") compartment and zipped front pocket. With padded back and shoulder straps. 600D RPET polyester with distinctive