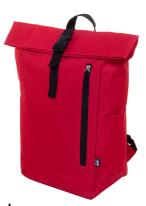

## Reback RPET backpack

RPET rolltop backpack with buckle closure, laptop (14") compartment and zipped front pocket. With padded back and shoulder straps. 600D RPET polyester with distinctive RPET label.

## **Product information**

Item numberAP808139-05Product nameRPET backpack

RPET rolltop backpack with buckle closure, laptop (14") compartment and zipped front pocket. With padded back and shoulder straps. 600D RPET polyester with distinctive