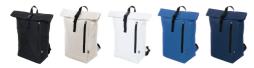

## AP808139-05

## Reback RPET backpack



RPET rolltop backpack with buckle closure, laptop (14") compartment and zipped front pocket. With padded back and shoulder straps. 600D RPET polyester with distinctive RPET label.



## Other colours



## **Product information**

Item numberAP808139-05Product nameRPET backpack

RPET rolltop backpack with buckle closure, laptop (14") compartment and zipped front pocket. With padded back and shoulder straps. 600D RPET polyester with distinctive

RPET label.

Colour(s) red

Size 270×440×160 mm

Material(s) 600D recycled PET polyester

Individual product weight 246.67 g
Country of origin CN

Tariff number 4202929190 EAN Code 5996425871514

**Product specific details** 

Bag load capacity 10 kg

Packing details

Quantity30 pcsGross weight8.4 kgNet weight7.4 kg

Export carton dimensions 47 x 42 x 34 cm Cubage 0.06712 m3

**Printing info**