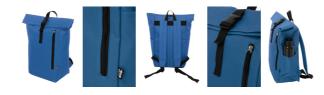

## Reback RPET backpack

RPET rolltop backpack with buckle closure, laptop (14") compartment and zipped front pocket. With padded back and shoulder straps. 600D RPET polyester with distinctive RPET label.

## **Product information**

Item numberAP808139-06Product nameRPET backpack

RPET rolltop backpack with buckle closure, laptop (14") compartment and zipped front pocket. With padded back and shoulder straps. 600D RPET polyester with distinctive

RPET label.

Colour(s) blue

Size 270×440×160 mm

Material(s) 600D recycled PET polyester

Individual product weight 246.67 g
Country of origin CN

Tariff number 4202929190 EAN Code 5996425871521

**Product specific details** 