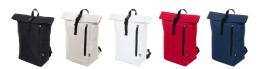

## AP808139-06

## Reback RPET backpack



RPET rolltop backpack with buckle closure, laptop (14") compartment and zipped front pocket. With padded back and shoulder straps. 600D RPET polyester with distinctive RPET label.



## Other colours



## **Product information**

Item numberAP808139-06Product nameRPET backpack

RPET rolltop backpack with buckle closure, laptop (14") compartment and zipped front pocket. With padded back and shoulder straps. 600D RPET polyester with distinctive

RPET label.

Colour(s) blue

Size 270×440×160 mm

Material(s) 600D recycled PET polyester

Individual product weight 246.67 g
Country of origin CN

Tariff number 4202929190 EAN Code 5996425871521

**Product specific details** 

Bag load capacity 10 kg

Packing details

Quantity30 pcsGross weight8.4 kgNet weight7.4 kg

Export carton dimensions 47 x 42 x 34 cm Cubage 0.06712 m3

**Printing info**