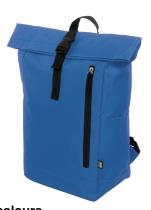

## Reback RPET backpack

RPET rolltop backpack with buckle closure, laptop (14") compartment and zipped front pocket. With padded back and shoulder straps. 600D RPET polyester with distinctive RPET label.

## **Product information**

Item numberAP808139-06Product nameRPET backpack

RPET rolltop backpack with buckle closure, laptop (14") compartment and zipped front pocket. With padded back and shoulder straps. 600D RPET polyester with distinctive

RPET label.

Colour(s) blue

Size 270×440×160 mm

Material(s) 600D recycled PET polyester

Individual product weight 246.67 g
Country of origin CN

Tariff number 4202929190 EAN Code 5996425871521

**Product specific details** 