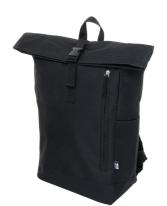

## AP808139-10

Reback RPET backpack

Other colours

**Product information** 

| Item number               | AP808139-10                                                                                                                                                                               |
|---------------------------|-------------------------------------------------------------------------------------------------------------------------------------------------------------------------------------------|
| Product name              | RPET backpack                                                                                                                                                                             |
| Description               | RPET rolltop backpack with buckle closure, laptop (14") compartment and zipped front<br>pocket. With padded back and shoulder straps. 600D RPET polyester with distinctive<br>RPET label. |
| Colour(s)                 | black                                                                                                                                                                                     |
| Size                      | 270×440×160 mm                                                                                                                                                                            |
| Material(s)               | 600D recycled PET polyester                                                                                                                                                               |
| Individual product weight | 246.67 g                                                                                                                                                                                  |
| Country of origin         | CN                                                                                                                                                                                        |
| Tariff number             | 4202929190                                                                                                                                                                                |
| EAN Code                  | 5996425871545                                                                                                                                                                             |
| Product specific details  |                                                                                                                                                                                           |
| Bag load capacity         | 10 kg                                                                                                                                                                                     |
| Packing details           |                                                                                                                                                                                           |
| Quantity                  | 30 pcs                                                                                                                                                                                    |
| Gross weight              | 8.4 kg                                                                                                                                                                                    |
| Net weight                | 7.4 kg                                                                                                                                                                                    |
| Export carton dimensions  | 47 x 42 x 34 cm                                                                                                                                                                           |
| Cubage                    | 0.06712 m3                                                                                                                                                                                |
| Printing info             |                                                                                                                                                                                           |

RPET rolltop backpack with buckle closure, laptop (14") compartment and zipped front pocket. With padded back and shoulder straps. 600D RPET polyester with distinctive RPET label.