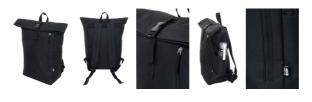

## AP808139-10

Reback RPET backpack

Other colours

**Product information** 

| Item number               | AP808139-10                                                                                                                                                                               |
|---------------------------|-------------------------------------------------------------------------------------------------------------------------------------------------------------------------------------------|
| Product name              | RPET backpack                                                                                                                                                                             |
| Description               | RPET rolltop backpack with buckle closure, laptop (14") compartment and zipped front<br>pocket. With padded back and shoulder straps. 600D RPET polyester with distinctive<br>RPET label. |
| Colour(s)                 | black                                                                                                                                                                                     |
| Size                      | 270×440×160 mm                                                                                                                                                                            |
| Material(s)               | 600D recycled PET polyester                                                                                                                                                               |
| Individual product weight | 246.67 g                                                                                                                                                                                  |
| Country of origin         | CN                                                                                                                                                                                        |
| Tariff number             | 4202929190                                                                                                                                                                                |
| EAN Code                  | 5996425871545                                                                                                                                                                             |
| Product specific details  |                                                                                                                                                                                           |
| Bag load capacity         | 10 kg                                                                                                                                                                                     |
| Packing details           |                                                                                                                                                                                           |
| Quantity                  | 30 pcs                                                                                                                                                                                    |
| Gross weight              | 8.4 kg                                                                                                                                                                                    |
| Net weight                | 7.4 kg                                                                                                                                                                                    |
| Export carton dimensions  | 47 x 42 x 34 cm                                                                                                                                                                           |
| Cubage                    | 0.06712 m3                                                                                                                                                                                |
| Printing info             |                                                                                                                                                                                           |

RPET rolltop backpack with buckle closure, laptop (14") compartment and zipped front pocket. With padded back and shoulder straps. 600D RPET polyester with distinctive RPET label.