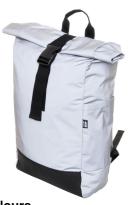

# Lumiroll reflective RPET backpack

Reflective rolltop backpack in RPET polyester with buckle closure main compartment, hidden zipped pocket, padded laptop (15") compartment, side pocket, padded back and shoulder straps. With distinctive RPET label.

#### **Product information**

AP808140 Item number

Product name reflective RPET backpack

Reflective rolltop backpack in RPET polyester with buckle closure main compartment, Description

hidden zipped pocket, padded laptop (15") compartment, side pocket, padded back and

shoulder straps. With distinctive RPET label.

Colour(s) silver

Size 270×440×130 mm Material(s) Recycled PET polyester

Individual product weight 366.67 g Country of origin CN

Tariff number 4202929190 **EAN Code** 5996425871088