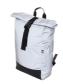

# Lumiroll reflective RPET backpack

Reflective rolltop backpack in RPET polyester with buckle closure main compartment, hidden zipped pocket, padded laptop (15") compartment, side pocket, padded back and shoulder straps. With distinctive RPET label.

#### **Product information**

AP808140 Item number

Product name reflective RPET backpack

Reflective rolltop backpack in RPET polyester with buckle closure main compartment, Description

hidden zipped pocket, padded laptop (15") compartment, side pocket, padded back and

shoulder straps. With distinctive RPET label.

Colour(s) silver

Size 270×440×130 mm Material(s) Recycled PET polyester

Individual product weight 366.67 g Country of origin CN

Tariff number 4202929190 **EAN Code** 5996425871088