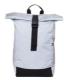

# Lumiroll reflective RPET backpack

Reflective rolltop backpack in RPET polyester with buckle closure main compartment, hidden zipped pocket, padded laptop (15") compartment, side pocket, padded back and shoulder straps. With distinctive RPET label.

#### **Product information**

AP808140 Item number

Product name reflective RPET backpack

Reflective rolltop backpack in RPET polyester with buckle closure main compartment, Description

hidden zipped pocket, padded laptop (15") compartment, side pocket, padded back and

shoulder straps. With distinctive RPET label.

Colour(s) silver

Size 270×440×130 mm Material(s) Recycled PET polyester

Individual product weight 366.67 g Country of origin CN

Tariff number 4202929190 **EAN Code** 5996425871088