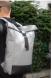

# Lumiroll reflective RPET backpack

Reflective rolltop backpack in RPET polyester with buckle closure main compartment, hidden zipped pocket, padded laptop (15") compartment, side pocket, padded back and shoulder straps. With distinctive RPET label.

#### **Product information**

AP808140 Item number

Product name reflective RPET backpack

Reflective rolltop backpack in RPET polyester with buckle closure main compartment, Description

hidden zipped pocket, padded laptop (15") compartment, side pocket, padded back and

shoulder straps. With distinctive RPET label.

Colour(s) silver

Size 270×440×130 mm Material(s) Recycled PET polyester

Individual product weight 366.67 g Country of origin CN

Tariff number 4202929190 **EAN Code** 5996425871088