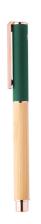

## Blush roller pen

Bamboo and recycled aluminium roller pen with rubberized cap and rose gold details. With special coating for mirror laser engraving in rose gold colour. With blue refill.

green

ø11×136 mm

Recycled aluminium / Bamboo

11.5 g CN

9608101000

5996425869771

Roller pen Capped

blue