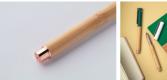

## Blush roller pen

Bamboo and recycled aluminium roller pen with rubberized cap and rose gold details. With special coating for mirror laser engraving in rose gold colour. With blue refill.

green

ø11×136 mm

Recycled aluminium / Bamboo

11.5 g CN

9608101000

5996425869771

Roller pen Capped

blue