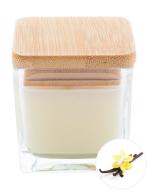

# Cubama candle, vanilla

Scented plant-based wax candle in glass holder with bamboo lid. With 50 grams of wax. Burn time: 8 hours. In kraft paper

**Product specific details** 

AP809625-01

candle, vanilla

Scented plant-based wax candle in glass holder with bamboo lid. With 50 grams of wax.

Burn time: 8 hours. In kraft paper box.

white

60×55×55 mm

Wax / Glass / Bamboo