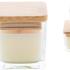

# Cubama candle, vanilla

Scented plant-based wax candle in glass holder with bamboo lid. With 50 grams of wax. Burn time: 8 hours. In kraft paper

**Product specific details** 

AP809625-01

candle, vanilla

Scented plant-based wax candle in glass holder with bamboo lid. With 50 grams of wax.

Burn time: 8 hours. In kraft paper box.

white

60×55×55 mm

Wax / Glass / Bamboo