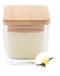

# Cubama candle, vanilla

Scented plant-based wax candle in glass holder with bamboo lid. With 50 grams of wax. Burn time: 8 hours. In kraft paper

**Product specific details** 

AP809625-01

candle, vanilla

Scented plant-based wax candle in glass holder with bamboo lid. With 50 grams of wax.

Burn time: 8 hours. In kraft paper box.

white

60×55×55 mm

Wax / Glass / Bamboo