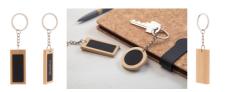

# intervell co

Bamboo keyring with rubberized finish stainless steel plate and metal ring. With special coating for mirror laser engraving.

Speculo keyring

# **Product information**

| АР809626-В                                                                                                                  |
|-----------------------------------------------------------------------------------------------------------------------------|
| keyring                                                                                                                     |
| Bamboo keyring with rubberized finish stainless steel plate and metal ring. With specia coating for mirror laser engraving. |
| natural / black                                                                                                             |
| 58×27×5 mm                                                                                                                  |
| Bamboo / Stainless steel / Metal                                                                                            |
| 0 g                                                                                                                         |
| CN                                                                                                                          |
| 4421910000                                                                                                                  |
| 5996425872283                                                                                                               |
|                                                                                                                             |
|                                                                                                                             |